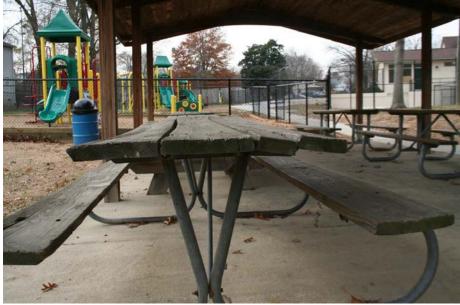

#### Picnic Shelter and Playground at Hargraves Center

Softball Field Lights at Homestead Park