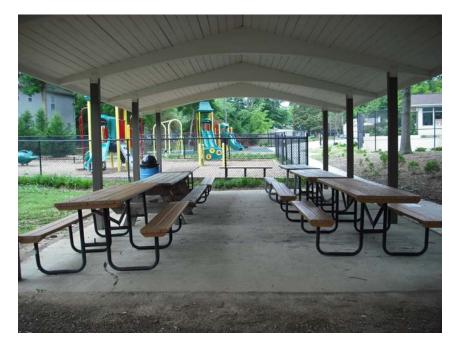

#### Picnic Shelter and Playground at Hargraves Center

Softball Field Lights at Homestead Park

# Actions since the release of the report

- Maintenance Management Planning
  - Developing maintenance management plans for all Town parks and trails. Completion Date: December 31, 2009
- Outdoor Athletic Field Lighting
  - Installed new athletic field lights that are more energy efficient and meet current lighting standards for play.
    - Homestead Park softball fields, Cedar Falls fields 2,3 and 4, Hargraves softball field and Ephesus Tennis Courts.